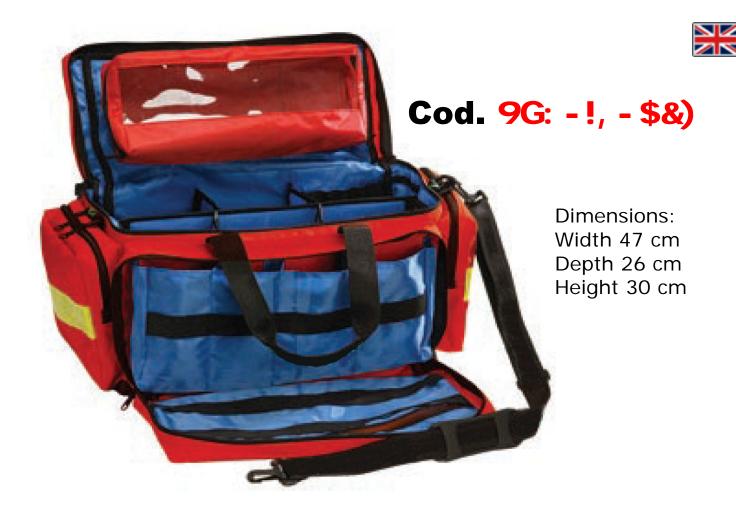

Compact and capable emergency bag made of strong waterproof red fabric with zipper closure on top and non-slip feet for stability, with reflective band, transportable with solid handles or sling with a snap hook.

In the inner part, the provided dividers allow to organize the space to storage as needed for emergency response.

The bag is equipped of containers with zipper closure at the four corners. The container in the frontal part is equipped of additional housings useful for storing equipment.

Easy cleaning.

ESSE3 srl, Via Garibaldi 30 14022 Castelnuovo D.B. (AT) Tel +39 011 99 27 706 Fax +39 011 99 27 506 e-mail esse3@chierinet.it e 🗇 🗇 🕘 web: www.esse3-medical.com